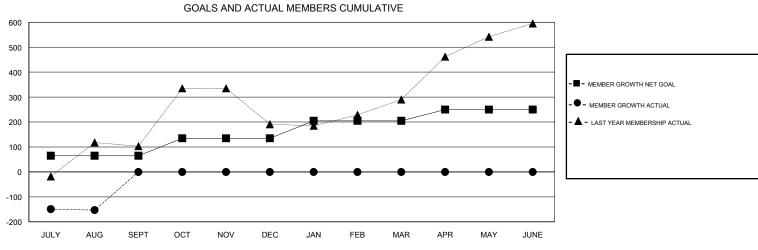

## **LOCATION INDONESIA** JUSWAN TJOE **GMT CA** Clubs Members RESULTS FOR 2017-2018 RESULTS FOR 2017-2018 NEW CLUB GOAL NEW CLUBS DROPPED CLUBS MEMBER GROWTH NET MEMBER GROWTH DROPPED QUARTER QUARTER GOAL ACTUAL MEMBERS ACTUAL (including transfers)

40 0 65 101 JULY/AUG/SEPT JULY/AUG/SEPT 20 0 0 70 0 OCT/NOV/DEC OCT/NOV/DEC 0 20 0 70 0 JAN/FEB/MAR JAN/FEB/MAR 20 0 0 0 45 APR/MAY/JUNE APR/MAY/JUNE GOALS AND ACTUAL NEW CLUBS CUMULATIVE

DEC